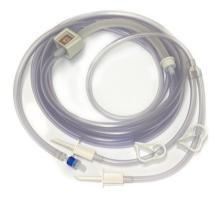

#### Accessories

| Part No. | Description                                       |  |
|----------|---------------------------------------------------|--|
|          | Tube set with Spike and Luer-Lock connector male: |  |
| VP150-10 | Disposable, only Inflow, transponder protection   |  |
|          | (1 packaging = 10 pcs.)                           |  |

# Tube sets for best performance and patient comfort

- Safe and reliable tube set connection
  - Ensures the optimal performance
- RFID Transponder Technology
  - Minimizes the potential risk of misuse
  - High protection against copies

Tube set with Spike and Luer-Lock connector male, disposable, only Inflow, transponder protection

| Technical Data          |                                                       |
|-------------------------|-------------------------------------------------------|
| Pressure range          | 5-150 mmHg                                            |
| Max. flow               | 1.5 l/min ± 10 %                                      |
| Mains                   | Medical world power supply,<br>100-240 V AC, 50-60 Hz |
| Power consumption       | 60 VA                                                 |
| Current consumption     | 100 V: 1.2 A<br>240 V: 0.6 A                          |
| Fuse designation        | 2x T 3.15 AH, 250 V                                   |
| Classifications         | Protection class I, Type BF, IP 41                    |
| Dimensions (w x h x d)* | 240 x 103 x 221 mm                                    |
| Weight                  | 2.8 kg                                                |