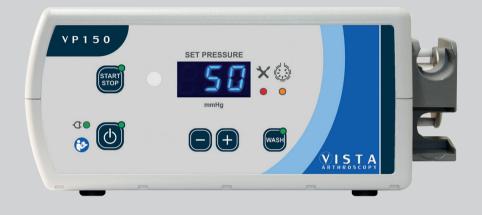

## VP150 Vista Arthroscopy Pump for arthroscopy

- Minimized dimensions
- Optimized performance
- Automatic instrument detection

### VP150 Vista Arthroscopy Pump for arthroscopy

- 1.5 l/min max. flow
- Optimized flow regulation done by automatic instrument detection and software control
- Wash function to improve visibility within the joint
- Flexible use due to pole mounting
- Highest patient safety due to transponder protected tube set

#### Device

| Item No. | Description          |
|----------|----------------------|
| VP150    | Pump for arthroscopy |