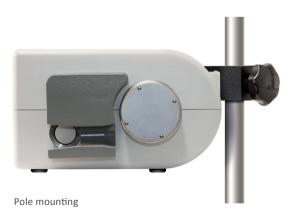

### VP150 Vista Arthroscopy Pump for arthroscopy

- 1.5 l/min max. flow
- Optimized flow regulation done by automatic instrument detection and software control
- Wash function to improve visibility within the joint
- Flexible use due to pole mounting
- Highest patient safety due to transponder protected tube set